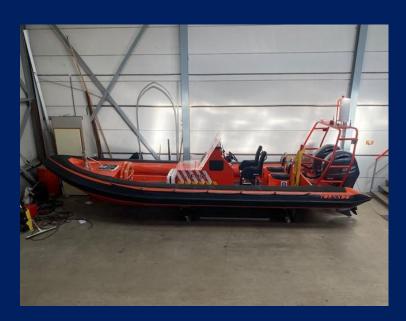

## 8.5 m shallow water support craft

| Built                        | 2021, The Netherlands                                                                        |
|------------------------------|----------------------------------------------------------------------------------------------|
| Trading area                 | World wide                                                                                   |
| Complement total             | 8 pax + crew                                                                                 |
| Classification               | MCA                                                                                          |
| Dimensions                   | Length overall 8.5m, Beam 2.8m, Draft trim up 0.6m trim down 1.0m                            |
| Main Engine                  | 2x Yamaha fourstroke F 150 Hp                                                                |
| Bowthruster                  | Yes                                                                                          |
| Hull                         | GRP                                                                                          |
| Net tonnage                  | 2.0 t                                                                                        |
| Speed                        | Maximum 30 Knots Cruising 20 – 25 Knots                                                      |
| Bollard pull                 | 1000 Kg                                                                                      |
| Tank Capacities              | 2x Patrol 200 litres                                                                         |
| Navigation aids              | 2x VHF radios, Magnetic compass, Electronic chart, Speedlog, echosounder                     |
| Seating & Storage            | Individual seating for 2 crew, storage for equipment                                         |
| Equipment                    | Medical first aid, Search light                                                              |
| Launching options            | Crane or Slip                                                                                |
| Transport options            | Road transportable, 20 ft container                                                          |
| Lifting points               | 4x 800 Kg lifting points                                                                     |
| Yamaha's Helm Master EX (DP) |                                                                                              |
|                              | She is available for dive operations / support, Survey work, ROV operations, crew transfers, |