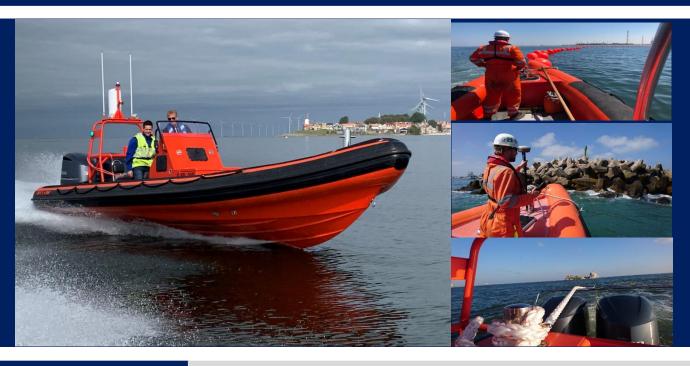

## **M/V TORNADO 3**

**VESSEL SPECIFICATION** 

9.8 m MCA Class 3 shallow water support craft

| Dutte             | 2040. The Methershess de                                                                       |
|-------------------|------------------------------------------------------------------------------------------------|
| Built             | 2019, The Netherlands                                                                          |
| Trading area      | World wide                                                                                     |
| Complement total  | 10 pax + crew                                                                                  |
| Classification    | MCA CAT 3 20 miles                                                                             |
| Dimensions        | Length overall 9.8m, Beam 2.8m, Draft trim up 0.6m trim down 1.0m                              |
| Main Engine       | 2x Yamaha F300 Hp                                                                              |
| Bowthruster       | High manoeuvrability side power 40 kg                                                          |
| Hull              | GRP                                                                                            |
| Net tonnage       | 2.5 t                                                                                          |
| Speed             | Maximum 50 Knots Cruising 25 – 30 Knots                                                        |
| Bollard pull      | 1500 Kg                                                                                        |
| Tank Capacities   | Patrol 500 litres                                                                              |
| Navigation aids   | 2x DSC VHF radios, Magnetic compass, Electronic chart, Class B AIS, Email and internet access, |
|                   | Speedlog, echosounder                                                                          |
| Seating & Storage | Individual seating for 4 crew , storage for equipment                                          |
| Equipment         | Winch with 300m 16 mm Tipto 8 towline mounted on the aft deck, Medical first aid, Search       |
|                   | light, Various deck lights, Pyrotechnics                                                       |
| Launching options | Crane or Slip                                                                                  |
| Transport options | Road transportable, 40 ft flatbed container                                                    |
| Lifting points    | 4x 2.5 t lifting points                                                                        |
|                   |                                                                                                |
|                   | She is available for dive operations / support, Survey work, ROV operations, crew transfers,   |
|                   | can be used as a filing platform and more                                                      |